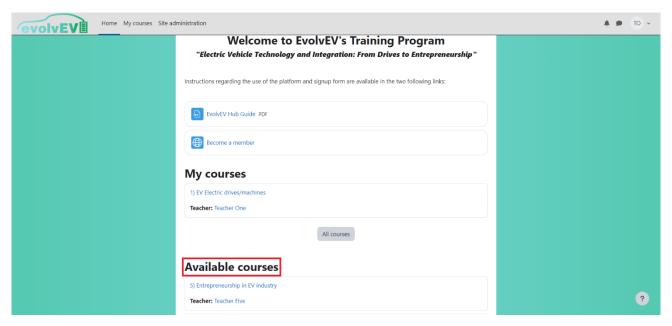

# 1.2. Course enrolment

• Select a course to enrol from the "Available courses" at the homepage. Additional instructions may be given by the trainer who may has invited you to join the platform.

Courses may require an enrolment key. In this case, please contact the trainer who provides the course.

• After enrolling, the course will become available at "My courses" at the homepage.