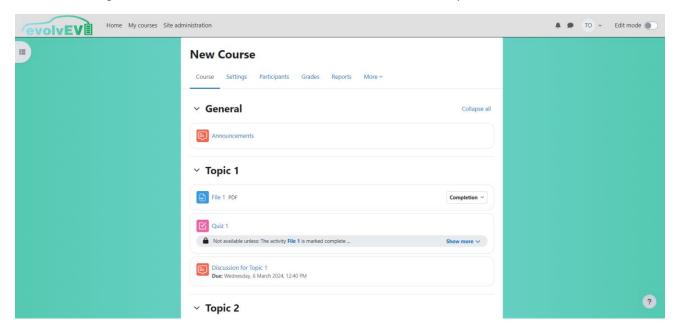

# 1.3. Course content

After enrolling, the topics and activities set by the trainer become available, and the
navigation block reveals additional information regarding the course, such as Badges,
Competencies and Grades. Training material and activities are posted by the trainer, and the
final course content may vary. Typically, courses will contain an introduction section,
training material and examination/evaluation activities as depicted below:

By clicking any of the available material in the course, a new page will appear which may include files, information, a forum, or self-evaluation material.

• If you have any questions please contact us through https://evolvev.eu/contact-us/!