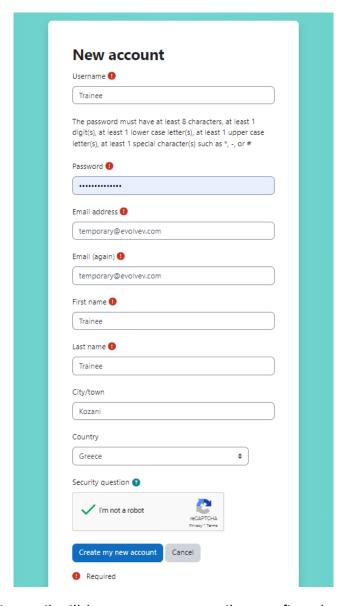

# 1.1. Account creation

### To create a trainee account:

Navigate to the "Log in" menu and click "Create new account". Follow the instructions
and agree to the Privacy Policy. Fill in your details according to the form and click
"Create my new account".

• An automatic email will be sent to your email to confirm the registration. Follow the instructions and confirm the registration.